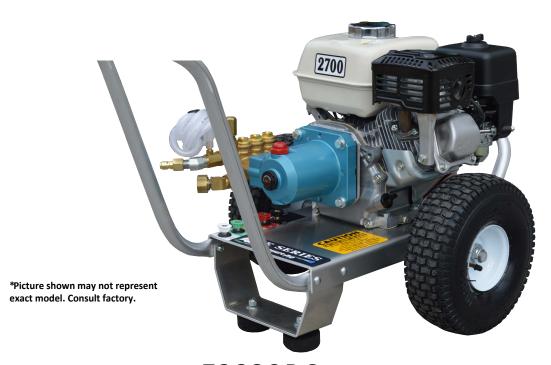

## **EAGLE SERIES**

# E3032RC 3 GPM@3200 PSI

# 4SPX32G1IPump

# SUBARU EX270 Engine